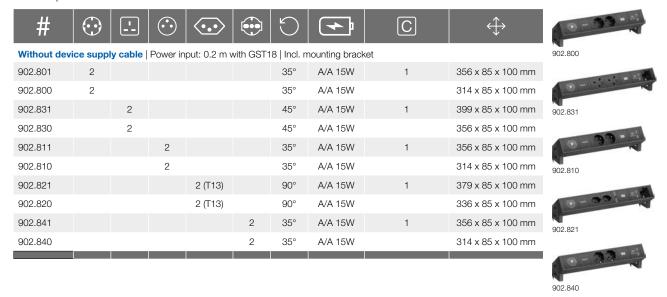

## **DESK 2** power strips with an integrated iotspot module – black, similar to RAL9005

• Material: Profile: Aluminium | Socket: Plastic

• Tabletop thickness: 10 - 40 mm

On request, the iotspot module can also be incorporated into the DESK, DESK 2 ALU BLACK, DESK RAIL and POWER FRAME.