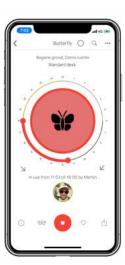

With iotspot integrated into a BACHMANN design connection panel, such as the DESK 2, it is guick and easy to search for, find and reserve workstations. And facility managers will receive detailed data and analyses on workplace utilisation, yielding valuable knowledge for cost optimisation.

## BENEFITS

- 2 in 1: Connection panel and workplace management in one
- Informative facility dashboards
- No need for IT network integration
- Quick and easy set-up
- Intuitive app