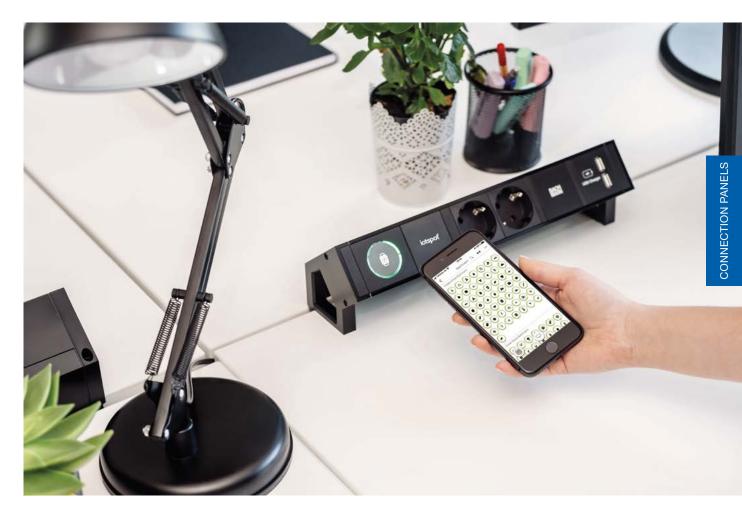

With iotspot integrated into a BACHMANN design connection panel, such as the DESK 2, it is guick and easy to search for, find and reserve workstations. And facility managers will receive detailed data and analyses on workplace utilisation, yielding valuable knowledge for cost optimisation.

## BENEFITS

- 2 in 1: Connection panel and workplace management in one
- Informative facility dashboards
- No need for IT network integration
- Quick and easy set-up
- Intuitive app