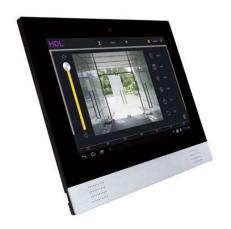

## S10/10 Inch Touch Screen

## HDL-MTS10B.2WI

S10/10 Inch Touch Screen

## General Info:

Product code: HDL-MTS10B.2WI

S10 is a touch screen which is specially designed for home and building automation. It adopts a 64 bit 4 core high-performances CPU and equipped with a 800x1280 high-definition IPS display and multi-point capacitive touch screen. This touch screen also has a variety of physical interface extensions to connect to other systems, such as, dry contact inputs to connect to various types of security sensors, dry contact outputs to drive magnetic valve or curtain, KNX interface to connect to KNX home and building automation control system, Buspro interface to connect to HDL Buspro system to control villa automation applications, temperature sensor to monitor room temperature etc. The touch screen is with built-in hardware echo cancellation circuit, which can eliminate the echo occurs during two-way audio call process. The high-sensitivity MIC and the low-distortion speakers are very good at restoring real sound and very suitable for visual intercom applications. The built-in sensor detects the movement of the body in real time. When human body is close to the touch screen, the app can automatically wake up the screen backlight and provide a very convenient control mode.