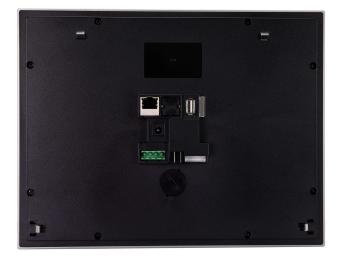

Power supply: 12~24VDC

Power: Max.12W

Relay output: 4CH, 1A 30V DC Max. Per channel

## **Functions**

- 4 channels relay output.
- Supports 6 channels dry contact input.
- · Built-in echo cancellation.
- Built-in motion sensor and temperature sensor.
- Supports connecting LAN and internet via wired Ethernet port (RJ45).
- Supports connecting USB flash drive and USB mouse.
- Built-in RTC.
- Supports TF card installation for storage capacity expansion.
- Supports most of the Android applications.
- Supports HDL Buspro communication (needs to install corresponding Apps.)
- Supports KNX communication (needs to install corresponding Apps.)