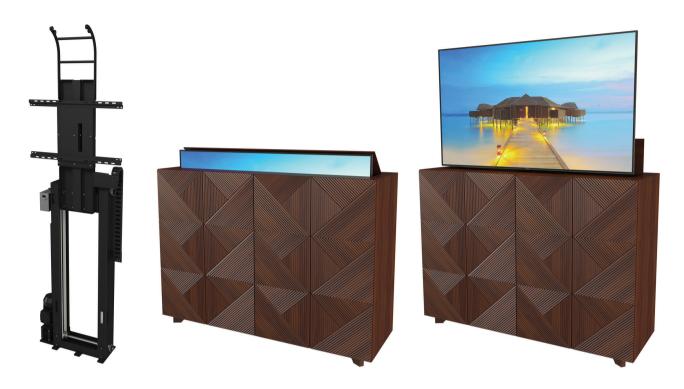

## Flat Panel Table/Floor/Furniture Lifts

The most reliable solution for demanding applications involving big size or heavy weight TV sets, is Unitech Systems' heavy duty FPLT-HD-V1 series of floor/furniture lifts!

## FPLT-HD-V1 series

FPLT-HD-V1 series of flat panel pop-up lifts is characterized by firm construction, easy installation and smooth motion. Easily adapted in specific demands, it can cover most client needs!