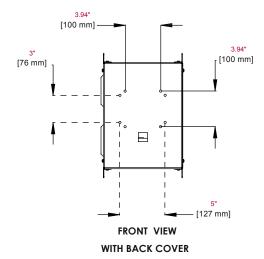

### **Product Specifications**

|         | DIMENSIONS (W x H x D)                     | PRODUCT WEIGHT  | LOAD CAPACITY  | FINISH                                 | AVAILABLE COLORS |
|---------|--------------------------------------------|-----------------|----------------|----------------------------------------|------------------|
| MOD-MBM | 223 x 298 x 77mm<br>(8.79 x 11.74 x 3.05") | 3.4kg (7.46lbs) | 4.55kg (10lbs) | Scratch<br>resistant<br>fused<br>epoxy | Black            |

#### **Accessories**

MOD-FPMS: PLCM-2: Modular Series Single Screen Mount Flat Panel Straight Column Mount

All dimensions = inch (mm)

TOP VIEW

SUPPORT BRACKET DETAILS