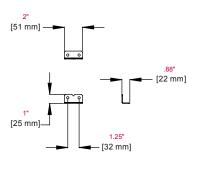

#### **Accessories**

MOD-FPMS: PLCM-2: Modular Series Single Screen Mount Flat Panel Straight Column Mount

All dimensions = inch (mm)

TOP VIEW

SUPPORT BRACKET DETAILS