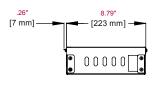

### **Product Specifications**

|         | DIMENSIONS (W x H x D)                     | PRODUCT WEIGHT  | LOAD CAPACITY  | FINISH                                 | AVAILABLE COLORS |
|---------|--------------------------------------------|-----------------|----------------|----------------------------------------|------------------|
| MOD-MBM | 223 x 298 x 77mm<br>(8.79 x 11.74 x 3.05") | 3.4kg (7.46lbs) | 4.55kg (10lbs) | Scratch<br>resistant<br>fused<br>epoxy | Black            |