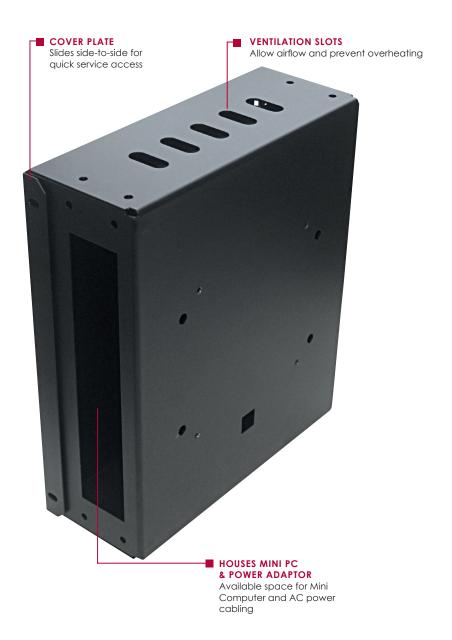

#### **FEATURES**

- Attachment angles allow for efficient and discreet placement
- Complete enclosure provides safety and security
- Slide cover in back of unit allows for quick access
- Can be attached to Peerless-AV Modular Series single screen mount (MOD-FPMS) or Flat Panel Straight Column Mount (PLCM-2)
- Designed to hold AC power adaptor and Mini Computer
- Ventilation slows allow for airflow to prevent overheating
- Supports Mini PCs up to 4.55kg (10lbs)

MOD-MBM

Media Player Mounting Accessory for Mini Computer and AC Power Adaptor