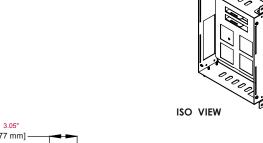

### **Product Specifications**

|         | DIMENSIONS (W x H x D)                     | PRODUCT WEIGHT  | LOAD CAPACITY  | FINISH                                 | AVAILABLE COLORS |
|---------|--------------------------------------------|-----------------|----------------|----------------------------------------|------------------|
| MOD-MBM | 223 x 298 x 77mm<br>(8.79 x 11.74 x 3.05") | 3.4kg (7.46lbs) | 4.55kg (10lbs) | Scratch<br>resistant<br>fused<br>epoxy | Black            |

#### **Accessories**

MOD-FPMS: PLCM-2: Modular Series Single Screen Mount Flat Panel Straight Column Mount

All dimensions = inch (mm)

TOP VIEW

SUPPORT BRACKET DETAILS