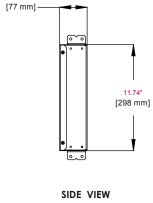

### **Product Specifications**

|         | DIMENSIONS (W x H x D)                     | PRODUCT WEIGHT  | LOAD CAPACITY  | FINISH                                 | AVAILABLE COLORS |
|---------|--------------------------------------------|-----------------|----------------|----------------------------------------|------------------|
| MOD-MBM | 223 x 298 x 77mm<br>(8.79 x 11.74 x 3.05") | 3.4kg (7.46lbs) | 4.55kg (10lbs) | Scratch<br>resistant<br>fused<br>epoxy | Black            |