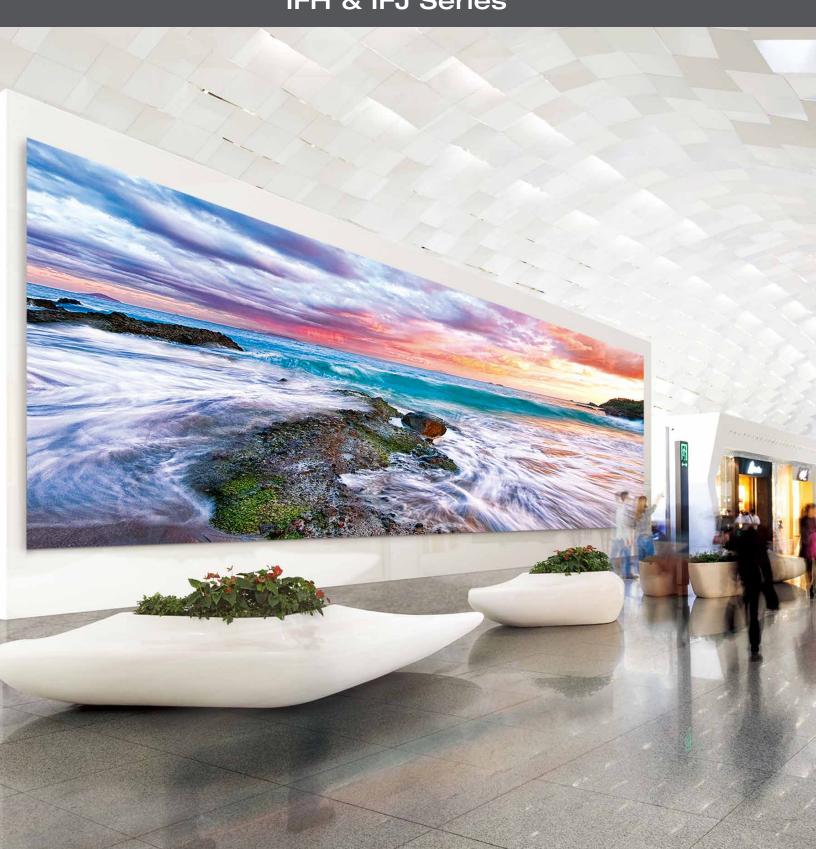

# Mounting Solutions for SAMSUNG SMART LED Signage **IFH & IFJ Series**

Peerless-AV's mounting solutions were designed exclusively for Samsung's IF Series SMART LED Signage.

With over 75 years of audio visual manufacturing experience, Peerless-AV<sup>®</sup> is a name you can trust.

Peerless-AV is the only major mount manufacturer to have never had a recall

Peerless-AV products are UL tested to 4X load capacity

The Peerless-AV SEAMLESS LED Solutions Team can solve even the most complex design and technology integration challenges to create an ideal solution for any unique application