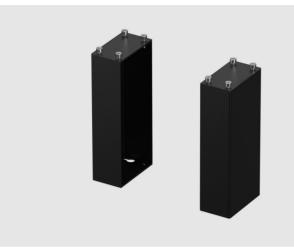

### When you need to stand tall

An easy way to increase the height on Func Motorized products

Sometimes you want the display to rise further from the ground.

Maybe you have a large display that is partley hidden behind a desk or conference table or you have a touch display in combination with tall users? This extension kit will add 225mm extra height to your motorized Func Mobiles and Wall/floor stands. The extensions are placed on top of the motors and are often hidden behind the display when being used.

## Func Motor extension kit 225 BL