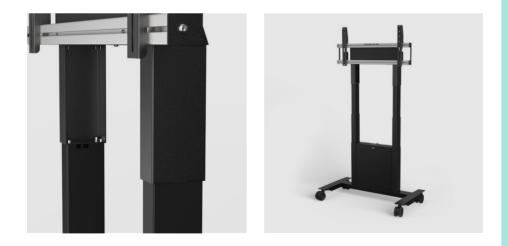

### When you need to stand tall

An easy way to increase the height on Func Motorized products

Sometimes you want the display to rise further from the ground.

Maybe you have a large display that is partley hidden behind a desk or conference table or you have a touch display in combination with tall users? This extension kit will add 225mm extra height to your motorized Func Mobiles and Wall/floor stands. The extensions are placed on top of the motors and are often hidden behind the display when being used.

## ACCESSORIES

FUNC WALL/FLOOR MOT ORIZED - WHITE FMT091002 FUNC WALL/FLOOR MOT ORIZED - BLACK FMT091001

**FUNC MOBILE MOT ORIZED - BLACK** FMT031001 **FUNC MOBILE MOT ORIZED - WHIT E** FMT031002