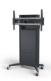

# A large display holderfor Wall or Mobile

MultiMount PRO 1500x600 is a large display-mount, designed to hold large display with a VESA of maximum 1500x600.

MultiMount PRO 1500x600 can be used as a wall mount or as a replacement for the display holder on our Presence series to take displays with larger VESA.

Max weight is 100kg.