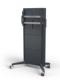

# A large display holderfor Wall or Mobile

MultiMount PRO 1500x600 is a large display-mount, designed to hold large display with a VESA of maximum 1500x600.

MultiMount PRO 1500x600 can be used as a wall mount or as a replacement for the display holder on our Presence series to take displays with larger VESA.

Max weight is 100kg.