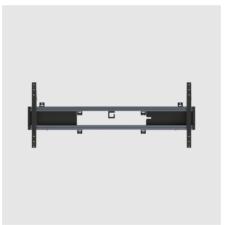

# A large display holderfor Wall or Mobile

MultiMount PRO 1500x600 is a large display-mount, designed to hold large display with a VESA of maximum 1500x600.

MultiMount PRO 1500x600 can be used as a wall mount or as a replacement for the display holder on our Presence series to take displays with larger VESA.

Max weight is 100kg.