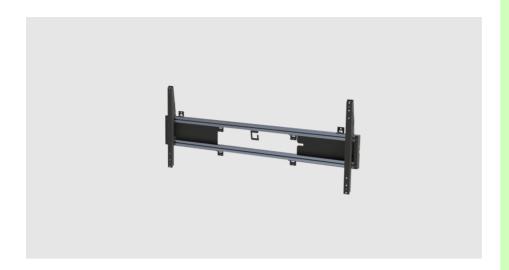

# A large display holderfor Wall or Mobile

MultiMount PRO 1500x600 is a large display-mount, designed to hold large display with a VESA of maximum 1500x600.

MultiMount PRO 1500x600 can be used as a wall mount or as a replacement for the display holder on our Presence series to take displays with larger VESA.

Max weight is 100kg.