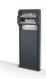

# A large display holderfor Wall or Mobile

MultiMount PRO 1500x600 is a large display-mount, designed to hold large display with a VESA of maximum 1500x600.

MultiMount PRO 1500x600 can be used as a wall mount or as a replacement for the display holder on our Presence series to take displays with larger VESA.

Max weight is 100kg.