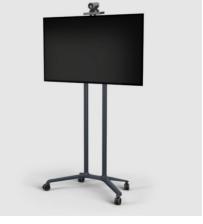

## The great companion for videoconferencing on the go.

The SMS Tipster Camera Shelf is discreet and blends in perfectly with your display and the Tipster floorstand. Together with the SMS Tipster 2 Floorstand this is a great companion for huddle rooms, or for video conferences on the go. The SMS Tipster Camera Shelf is height adjustable and suitable for displays of approximate size 43 – 75". Thanks to the clever design, adjustment of the height can be done after the display is installed. Depending on the size of the display, it can also be possible to mount the camera below the display.