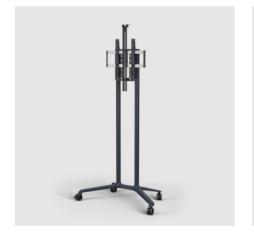

## The great companion for videoconferencing on the go.

The SMS Tipster Camera Shelf is discreet and blends in perfectly with your display and the Tipster floorstand. Together with the SMS Tipster 2 Floorstand this is a great companion for huddle rooms, or for video conferences on the go. The SMS Tipster Camera Shelf is height adjustable and suitable for displays of approximate size 43 – 75". Thanks to the clever design, adjustment of the height can be done after the display is installed. Depending on the size of the display, it can also be possible to mount the camera below the display.