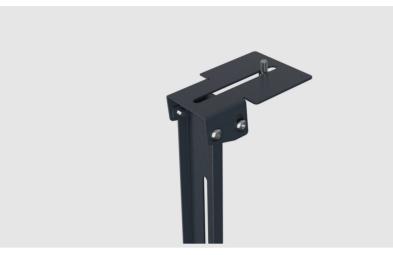

## TIPSTER CAMERA SHELF

## The great companion for videoconferencing on the go.

The SMS Tipster Camera Shelf is discreet and blends in perfectly with your display and the Tipster floorstand. Together with the SMS Tipster 2 Floorstand this is a great companion for huddle rooms, or for video conferences on the go. The SMS Tipster Camera Shelf is height adjustable and suitable for displays of approximate size 43 – 75". Thanks to the clever design, adjustment of the height can be done after the display is installed. Depending on the size of the display, it can also be possible to mount the camera below the display.

The angle and position of the camera are adjustable, and a camera screw attachment is also included.

Measure 105 x 75 mm.

## 10-004-2

SMS Tipster Camera Shelf

**ART ICLE NUMBER** 