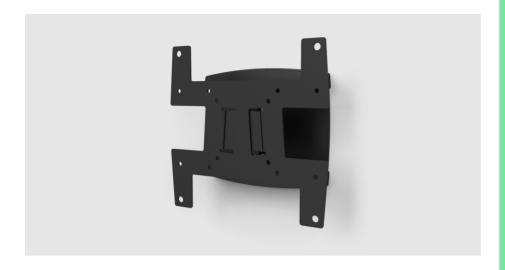

### Making it easy to fine-tune the viewing angle

The SMS Icon WL ST is a small and smart wall bracket that adds a lot of possibilities to your display. It can make your display swivel and tilt in almost any direction. It can carry displays up to 12 kg. The SMS Icon WL ST has a compact design that will keep your display close to the wall – a neat solution for a neat display. Choose black or anthracite grey to match room and equipment.

#### INFO

| PLACEMENT         | Wall      |
|-------------------|-----------|
| ROTATION          | Landscape |
| TILT: PLUS        | 25        |
| TILT: MINUS       | 25        |
| SWIVEL: PLUS      | 20        |
| SWIVEL: MINUS     | 20        |
| VESA HORIZ ONTAL  | 75 - 200  |
| VESA VERTICAL     | 75 - 200  |
| MAX WEIGHT [KG]   | 12        |
| WARRANT Y [YEARS] | 5         |