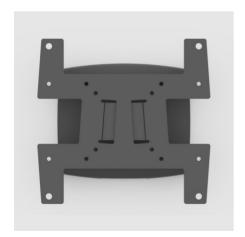

### Making it easy to fine-tune the viewing angle

The SMS Icon WL ST is a small and smart wall bracket that adds a lot of possibilities to your display. It can make your display swivel and tilt in almost any direction. It can carry displays up to 12 kg. The SMS Icon WL ST has a compact design that will keep your display close to the wall – a neat solution for a neat display. Choose black or anthracite grey to match room and equipment.

#### INFO

| PLACEMENT         | Wall      |
|-------------------|-----------|
| ROTATION          | Landscape |
| TILT: PLUS        | 25        |
| TILT: MINUS       | 25        |
| SWIVEL: PLUS      | 20        |
| SWIVEL: MINUS     | 20        |
| VESA HORIZ ONTAL  | 75 - 200  |
| VESA VERTICAL     | 75 - 200  |
| MAX WEIGHT [KG]   | 12        |
| WARRANT Y [YEARS] | 5         |