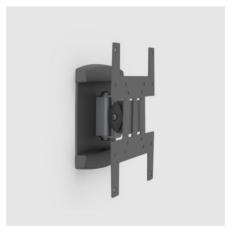

### Making it easy to fine-tune the viewing angle

The SMS Icon WL ST is a small and smart wall bracket that adds a lot of possibilities to your display. It can make your display swivel and tilt in almost any direction. It can carry displays up to 12 kg. The SMS Icon WL ST has a compact design that will keep your display close to the wall – a neat solution for a neat display. Choose black or anthracite grey to match room and equipment.

#### INFO

| PLACEMENT         | Wall      |
|-------------------|-----------|
| ROTATION          | Landscape |
| TILT: PLUS        | 25        |
| TILT: MINUS       | 25        |
| SWIVEL: PLUS      | 20        |
| SWIVEL: MINUS     | 20        |
| VESA HORIZ ONTAL  | 75 - 200  |
| VESA VERTICAL     | 75 - 200  |
| MAX WEIGHT [KG]   | 12        |
| WARRANT Y [YEARS] | 5         |