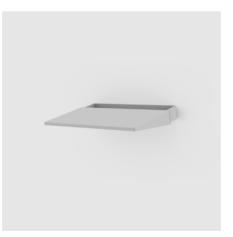

## PRODUCT VARIATIONS

C220006-4A-FUNC MOBILE SHELF, WHITE

C220006-1A - FUNC MOBILE SHELF, BLACK