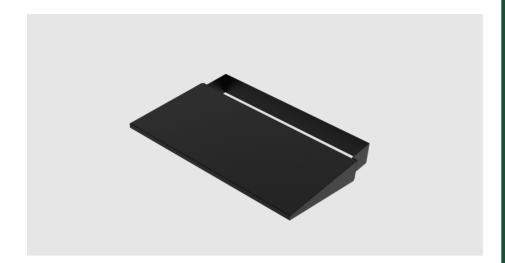

## FUNC MOBILE SHELF

## When your presentation lies on several levels.

Func Mobile Shelf is an excellent place for accessories for your large display. It fits both Func Mobile and Func Mobile Motorized as well as Func Wall/Floor. The flexible design gives the opportunity to adjust the shelf height along the legs of the stand. When used on Func Mobile Motorized the shelf must be mounted after the display and with the motor legs in the lowest position to be sure the display cannot touch the shelf

When using the shelf together with Func Mobile Motorized, the access to the storage box will be limited.

Preferable mounting is on the back of stand.