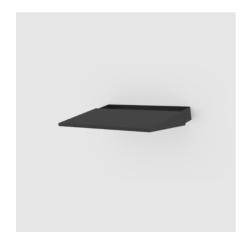

## PRODUCT VARIATIONS

C220006-4A-FUNC MOBILE SHELF, WHITE

C220006-1A - FUNC MOBILE SHELF, BLACK