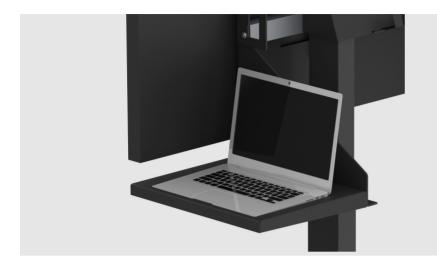

### Showing your best side

The stable and robust Func Side Shelf is a great choice for accessories, such as a laptop, during your presentation. It's the perfect choice when using the Func Mobile floorstands. The shelf works perfectly together with Func Mobile and Func Mobile Motorized.

The Func series is focused around functionality, and an excellent and reliable choice for larger displays or touch displays. The Func products are user-friendly and easy to install.

Finish: Black or White.