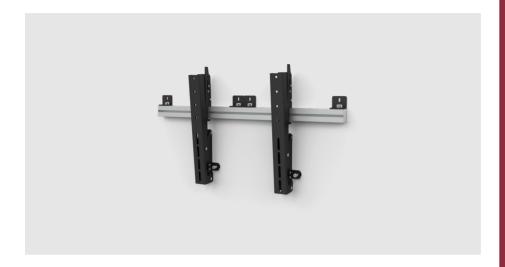

### An easy way to mount a row of tilted screens

A solution that is easy to mount at a fixed tilt – particularly suitable for those seeking the perfect viewing angle when mounting several screens in a row. Can be used with screens from approximately 37", right up to 65". Simply choose as many modules as you need. Each module is supplied as a complete package with all necessary components, and can be setup in three easy steps. The solution makes it easy to place the screens exactly in line and allows edge-to-edge mounting. Can be tilted to three fixed angles: 5, 10 or 15 degrees.

#### **ART ICLE NUMBER**

PW020001 SMS Multi Display Wall Tilt