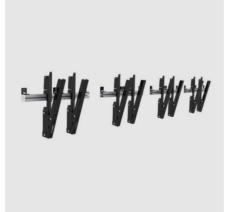

### An easy way to mount a row of tilted screens

A solution that is easy to mount at a fixed tilt – particularly suitable for those seeking the perfect viewing angle when mounting several screens in a row. Can be used with screens from approximately 37", right up to 65". Simply choose as many modules as you need. Each module is supplied as a complete package with all necessary components, and can be setup in three easy steps. The solution makes it easy to place the screens exactly in line and allows edge-to-edge mounting. Can be tilted to three fixed angles: 5, 10 or 15 degrees.