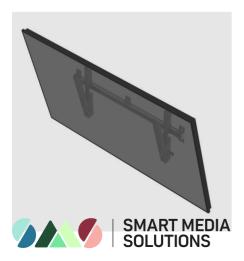

#### **ART ICLE NUMBER**

PW030005 SMS LFD Mod Vertical Bars Tilt

#### INFO

 PLACEMENT
 Wall

 ROTATION
 Landscape

 FITS MODELS
 PW030001

 LOCKABLE
 Yes

 TILT: PLUS
 15

 VESA VERTICAL
 100 - 400

 WARRANTY[YEARS]
 5