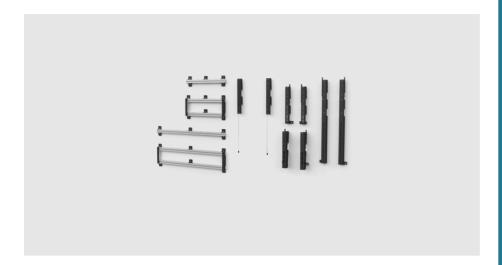

Step 1: select a wall bracket that is suitable for the weight and size of the display. Step 2: select a display fixture that is suitable for the display and provides the functions you require. Choose between:

- Landscape or portrait mode
- With tilt, or without tilt
- An ergonomic click locking system for large displays which minimizes the risk of demounting the display by mistake.

The vertical bars are easy to insert and remove, and the accurate pre-assembly ensures that all modules are easy to mount and install. The solution is universal.

Please observe that two article numbers are required for a complete product, one for the selected wall rails and one for the display fitting.