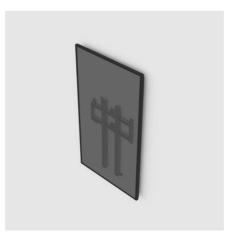

# PRODUCT VARIATIONS

PW030008 - SMS LFD MODULES PRO II 900

PW030007 - SMS LFD MODULES PRO I 900

PW030001 - SMS LFD MODULES PRO I 400

PW030006 - SMS LFD MOD XL VERT BARS

PW030005 - SMS LFD MOD VERT ICAL BARS T ILT

PW030003 - SMS LFD MOD VERT BARS CLICK

PW030004 - SMS LFD MODULES VERTICAL BARS