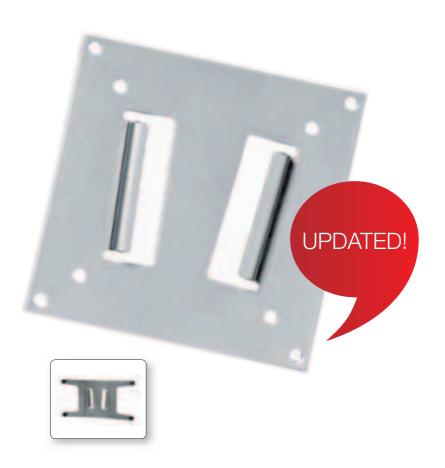

## SMS FLATSCREEN L SLIDE

Connecting your screen to your bracket.

The SMS Flatscreen L Slide is the missing link between your bracket and lighter screen. It is suitable for most screens up to 15 kg and is a smart construction that can mount your screen either horizontally or vertically. It is easy to mount and can be transferred to most of our brackets and stands for lighter screens. Unlike our larger Unislides the SMS Flatscreen L Slide is not universal in that it only supports Vesa standard.

## SMS FLATSCREEN L SLIDE

INFO

Color: SilverMax load: 15 kg

Weight: 0,2 kg

• Sized threaded holes: M4

Only supports Vesa standard: 75x75/100x100/200x100 mm.

**ART. NO** FS010001

DESCRIPTION

Flatscreen L Slide Silver

www.SmartMediaSolutions.se