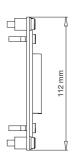

## SMS FLATSCREEN L SLIDE

INFO

Color: SilverMax load: 15 kg

Weight: 0,2 kg

• Sized threaded holes: M4

Only supports Vesa standard: 75x75/100x100/200x100 mm.

**ART. NO** FS010001

DESCRIPTION