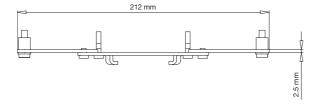

## SMS FLATSCREEN L SLIDE

INFO

Color: SilverMax load: 15 kg

Weight: 0,2 kg

• Sized threaded holes: M4

Only supports Vesa standard: 75x75/100x100/200x100 mm.

**ART. NO** FS010001

DESCRIPTION