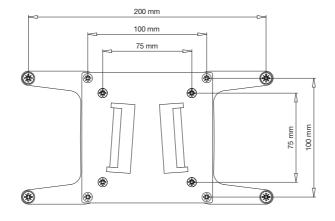

## SMS FLATSCREEN L SLIDE

INFO

Color: SilverMax load: 15 kg

Weight: 0,2 kg

• Sized threaded holes: M4

Only supports Vesa standard: 75x75/100x100/200x100 mm.

**ART. NO** FS010001

DESCRIPTION