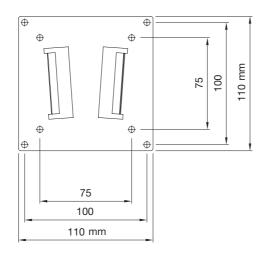

## SMS FLATSCREEN L SLIDE

INFO

Color: SilverMax load: 15 kg

Weight: 0,2 kg

• Sized threaded holes: M4

Only supports Vesa standard: 75x75/100x100/200x100 mm.

**ART. NO** FS010001

DESCRIPTION