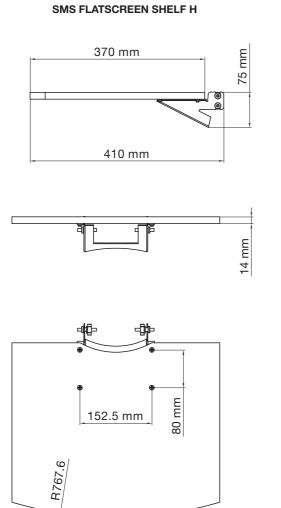

#### INFO

- Color: Black, grey, birch, beech, plexiglas, oak (new), walnut (new) or white (new).
- Max load: 12 kg

Note: Holding console is included.

| ART. NO     | DESCRIPTION                      |
|-------------|----------------------------------|
| SU010020-P0 | SMS Flat shelf H Black+Consol    |
| SU010021-P0 | SMS Flat shelf H Grey+Consol     |
| SU010022-P0 | SMS Flat shelf H Oak+Consol      |
| SU010023-P0 | SMS Flat shelf H Beech+Consol    |
| SU010024-P0 | SMS Flat shelf H Birch+Consol    |
| SU010025-P0 | SMS Flat shelf H Plexi+Consol    |
| SU010026-P0 | SMS Flat shelf H Plexi XL+Consol |
| SU010027-P0 | SMS Flat shelf H White+Consol    |
| SU010028-P0 | SMS Flat shelf H Walnut+Consol   |
|             |                                  |

### SMS FLATSCREEN SHELF H PLEXI XL

www.SmartMediaSolutions.se