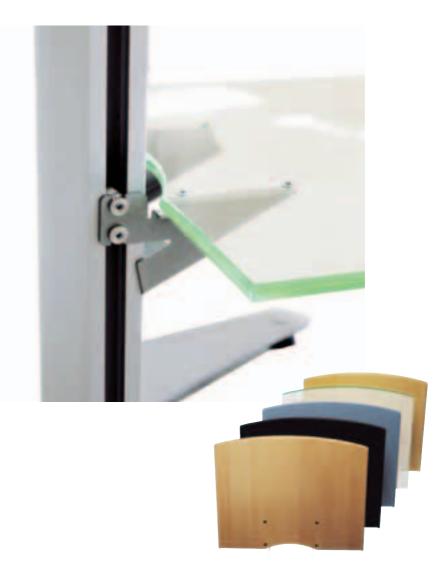

# SHELVES H

Shelves that are perfect for any equipment you need to go along with your big screen or your projector. The shelves are made out of solid mdf-board and are available in black, grey, birch, beech or plexiglas.

#### INFO

- Color: Black, grey, birch, beech, plexiglas, oak (new), walnut (new) or white (new).
- Max load: 12 kg

Note: Holding console is included.

| ART. NO     | DESCRIPTION                      |
|-------------|----------------------------------|
| SU010020-P0 | SMS Flat shelf H Black+Consol    |
| SU010021-P0 | SMS Flat shelf H Grey+Consol     |
| SU010022-P0 | SMS Flat shelf H Oak+Consol      |
| SU010023-P0 | SMS Flat shelf H Beech+Consol    |
| SU010024-P0 | SMS Flat shelf H Birch+Consol    |
| SU010025-P0 | SMS Flat shelf H Plexi+Consol    |
| SU010026-P0 | SMS Flat shelf H Plexi XL+Consol |
| SU010027-P0 | SMS Flat shelf H White+Consol    |
| SU010028-P0 | SMS Flat shelf H Walnut+Consol   |
|             |                                  |