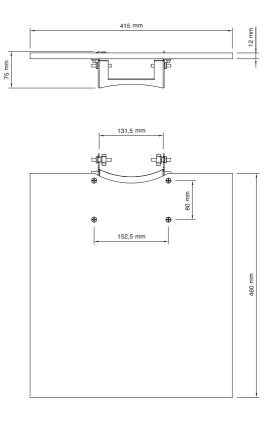

#### INFO

- Color: Black, grey, birch, beech, plexiglas, oak (new), walnut (new) or white (new).
- Max load: 12 kg

Note: Holding console is included.

| ART. NO     | DESCRIPTION                      |
|-------------|----------------------------------|
| SU010020-P0 | SMS Flat shelf H Black+Consol    |
| SU010021-P0 | SMS Flat shelf H Grey+Consol     |
| SU010022-P0 | SMS Flat shelf H Oak+Consol      |
| SU010023-P0 | SMS Flat shelf H Beech+Consol    |
| SU010024-P0 | SMS Flat shelf H Birch+Consol    |
| SU010025-P0 | SMS Flat shelf H Plexi+Consol    |
| SU010026-P0 | SMS Flat shelf H Plexi XL+Consol |
| SU010027-P0 | SMS Flat shelf H White+Consol    |
| SU010028-P0 | SMS Flat shelf H Walnut+Consol   |
|             |                                  |

### SMS FLATSCREEN SHELF H PLEXI XL

www.SmartMediaSolutions.se