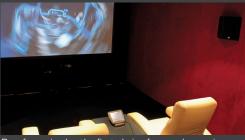

Sharp corners ensure accurate borders around the area of the projected image.

Decoframe is also the first choice for your home cinema.

The projection material for the perfect Precise edge home movie sound is micro-perforated shadows. and thus permeable to sound.