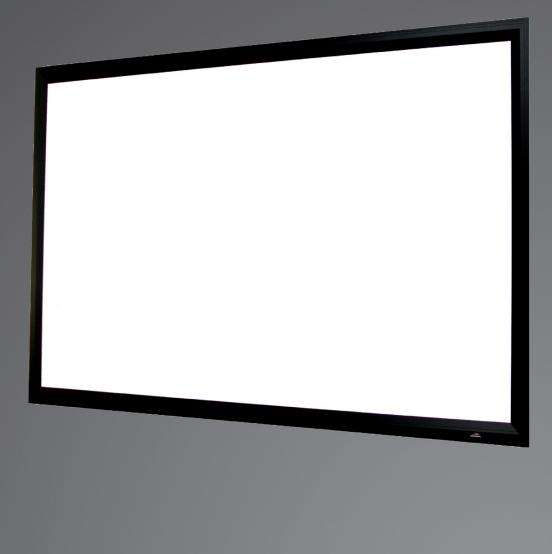

## Customized and stylish frame projection screen

DECOFRAMES are top-quality and highly attractive frame projection screens that are available for every image format, for both professional and private uses. DECOFRAME lends an elegant and professional appearance to your home cinema, conference room or any other permanent installation leaving nothing to be desired. The DECOFRAME by AV Stumpfl can be tailored to the size of your choice and be supplied with our well-established front and rear projection material. The frame is delivered as a folded frame and the surface material rolled up, which guarantees a crease-free projection surface.

Sharp corners ensure accurate borders around the area of the projected image.

Decoframe is also the first choice for your home cinema.

The projection material for the perfect Precise edge home movie sound is micro-perforated shadows. and thus permeable to sound.

Precise edge limitations prevent shadows.