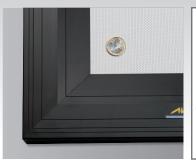

decoframe Further informations: www.AVstumpfl.com/SCREENS

The connecting angles are attached by screws and guarantee a highly accurate corner joint.

The screen material is attached to plastic hooks.

During assembly the screen material is attached to the frame.