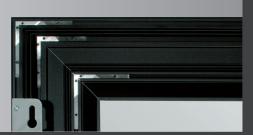

decoframe Further informations: www.AVstumpfl.com/SCREENS

The connecting angles are attached by screws and guarantee a highly accurate corner joint.

The screen material is attached to plastic hooks.

During assembly the screen material is attached to the frame.