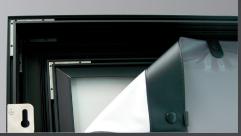

decoframe Further informations: www.AVstumpfl.com/SCREENS

The connecting angles are attached by screws and guarantee a highly accurate corner joint.

The screen material is attached to plastic hooks.

During assembly the screen material is attached to the frame.