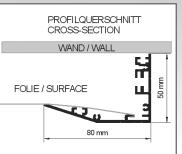

tumpfl can be tailored to the size of your choice and be supplied with our well-established front and rear projection material. The frame is delivered as a folded frame and the surface material rolled up, which guarantees a crease-free projection surface.

decoframe Further informations: www.AVstumpfl.com/SCREENS



The connecting angles are attached by screws and guarantee a highly accurate corner joint.



The screen material is attached to plastic hooks.



During assembly the screen material is attached to the frame.



Sharp corners ensure accurate borders around the area of the projected image.



Decoframe is also the first choice for your home cinema.



The projection material for the perfect Precise edge home movie sound is micro-perforated shadows. and thus permeable to sound.



Precise edge limitations prevent shadows.